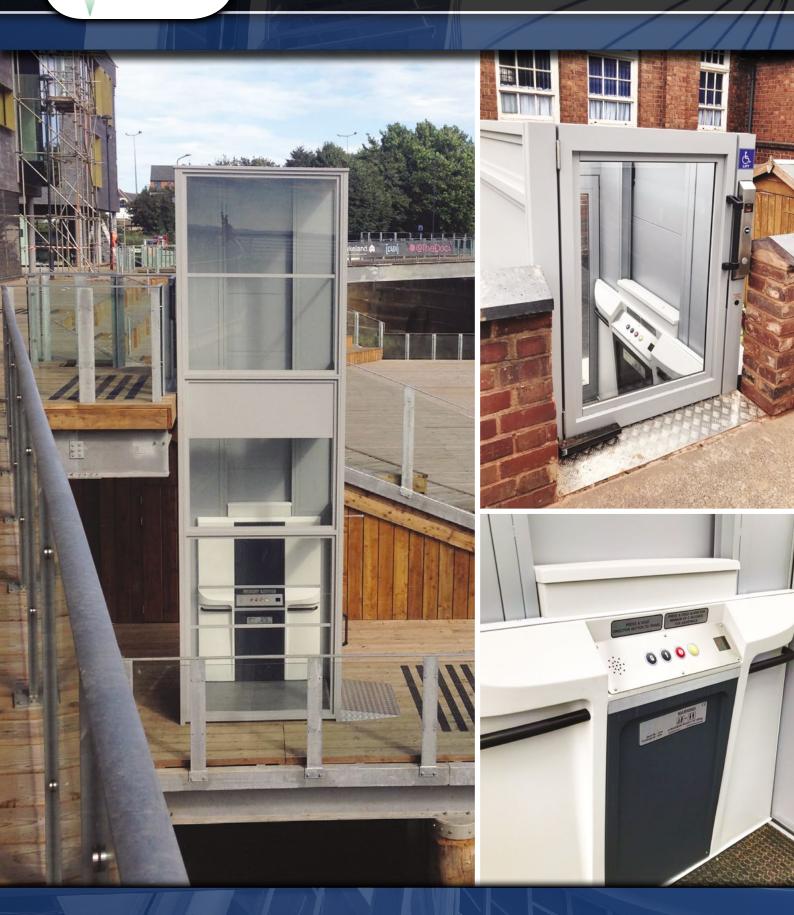

### **External Platform Lift**

Up to 7 metres of travel, suitable for applications independent from a building.

#### The InvaEuro

The InvaEuro is a perfect 'mid range' solution available in three platform sizes which comes complete in it's own solid or fully glazed enclosure (excluding drive side).

#### **Platform Sizes**

1400mm x 1100mm (space required 1550mmx 1320mm)

1400mm x 900mm (space required 1550mm x 1120mm)

1250mm x 900mm (space required 1400mm x 1120mm)

#### **Standard Features:**

- Travel heights up to 7M
- Internal or external use
- 3 Platform sizes available
- Available in 4 standard colours of white, beige, grey and blue
- Single phase electrics
- Autodialler
- Emergency battery lowering
- Digital indicators, voice annunciation and arrival chimes
- Solid steel or glazed shaft
- Minimal building work required
- 2-3 days for a typical installation

### **Options Available:**

- Intercom
- Key isolation
- Induction loop
- Centre opening doors
- Powered doors
- Fire rated doors
- Tinted glazing
- Swipe card control
- Cabin (3 sided cabin with light curtain)
- Alternative colours