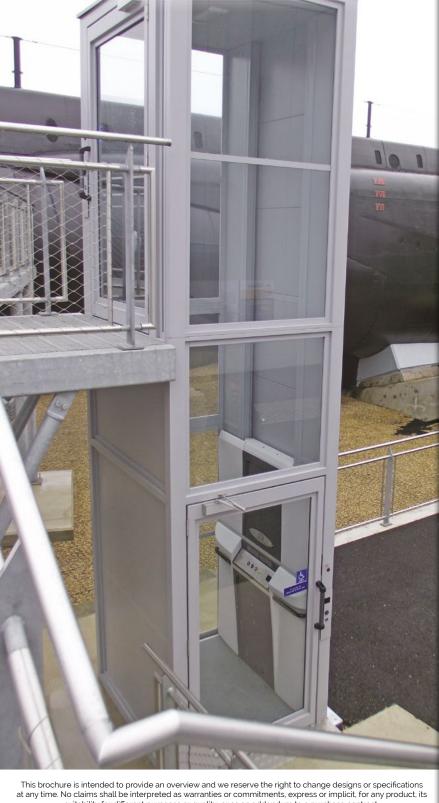

### **External Platform Lift**

Up to 7 metres of travel, suitable for applications independent from a building.

#### The InvaEuro

The InvaEuro is a perfect 'mid range' solution available in three platform sizes which comes complete in it's own solid or fully glazed enclosure (excluding drive side).

#### **Standard Features:**

- Travel heights up to 7M
- Internal or external use
- 3 Platform sizes available
- Available in 4 standard colours of white, beige, grey and blue
- Single phase electrics
- Autodialler
- Emergency battery lowering
- Digital indicators, voice annunciation and arrival chimes
- Solid steel or glazed shaft
- Minimal building work required
- 2-3 days for a typical installation